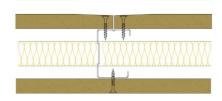

## 50-K-52(25) - SPEEDLINE System Data Sheet - Version V1 (24-10-23)

SPEEDLINE 50mm 'C' Stud Partition @600mm Ctrs, with Knauf 15mm Wallboard each side, 25mm APR