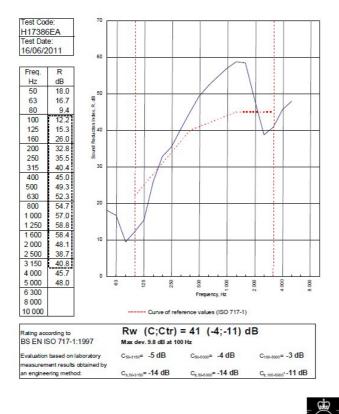

## System Performance Breakdown

Fire Resistance: BS476 Part 22:1987: Test Ref & Date or Applied Ref & Report: Max Height: Thickness: Duty Grade: BS 5234: Part 2:1992: Sound Insulation:

30/30 Minutes (Integrity/Insulation). BTC 17436F - BRE Report P102396-1011B Refer to Speedline Specification Clause 82 mm. (At Base Track, Excluding Finishes) Heavy - Annexes A-F 41 R<sub>w</sub>dB, Date Tested or Assessed Against - 16/06/2011